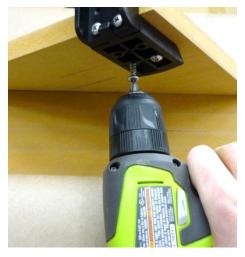

Secure the holder to the underside of the countertop with (2) wood screws of suitable length provided.