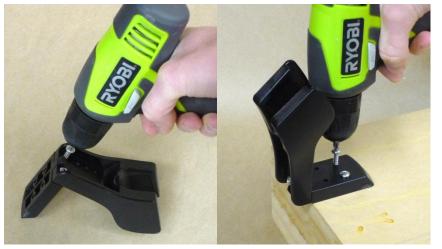

## Standard (Countertop) Mounting

 Secure the base to the holder using the (2) #10 x ¾" screws provided.

2. Secure the holder to the countertop with (2) wood screws of suitable length provided

**Under-Counter Mounting** 