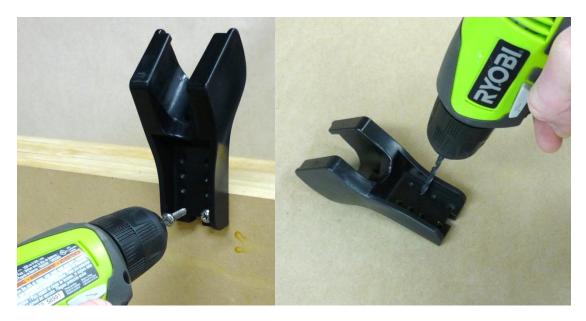

## Side Mounting

- 1. Secure the holder to the side of the countertop with (2) wood screws of suitable length provided.
- 2. If a different mounting option is needed, use a 3/16" drill bit to drill 2 holes into the guides on the back of the holder.