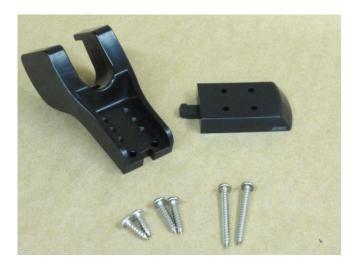

## **Vertical Bargun Holder**



Parts included in this kit.

## Standard (Countertop) Mounting



 Secure the base to the holder using the (2) #10 x ¾" screws provided.

2. Secure the holder to the countertop with (2) wood screws of suitable length provided

**Under-Counter Mounting** 

Secure the holder to the underside of the countertop with (2) wood screws of suitable length provided.



## Side Mounting



- 1. Secure the holder to the side of the countertop with (2) wood screws of suitable length provided.
- 2. If a different mounting option is needed, use a 3/16" drill bit to drill 2 holes into the guides on the back of the holder.



Note: For larger barguns, remove the spacer by pushing it down and in the direction indicated above.